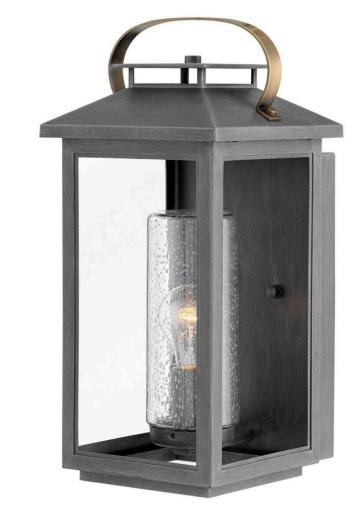

## ATWATER 1164AH-LL

MEDIUM WALL MOUNT LANTERN

Classic and elegant, Atwater offers beauty and endurance. Constructed from a composite material and treated with an anti-fading agent, the updated coastal design incorporates elegant brass accents, handle, and an inner glass that creates a faux candle effect. The high-performance finish is resistant to rust and corrosion with a 5-year warranty.

| DETAILS   |                                 |
|-----------|---------------------------------|
| FINISH:   | Ash Bronze                      |
| MATERIAL: | Composite                       |
| GLASS:    | Clear Seedy                     |
| DIMMABLE: | YES - CL TYPE DIMMER<br>(SSL7A) |

## DIMENSIONS

| DIMENSIONS     |               |
|----------------|---------------|
| WIDTH:         | 8.3"          |
| HEIGHT:        | 17.5"         |
| WEIGHT:        | 4.8lb         |
| BACK PLATE:    | 6.75"W X 12"H |
| EXTENSION:     | 8.8"          |
| TOP TO OUTLET: | 10.75"        |

| LIGHT SOURCE  |                         |
|---------------|-------------------------|
| LIGHT SOURCE: | Socketed                |
| WATTAGE:      | 1-5w Med. LED *Included |
| VOLTAGE:      | 120v                    |