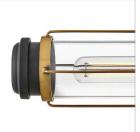

| DETAILS   |                                            |
|-----------|--------------------------------------------|
| FINISH:   | Heritage Brass                             |
| MATERIAL: | Steel                                      |
| GLASS:    | Clear                                      |
| DIMMABLE: | YES - WITH DIMMABLE<br>LAMP (NOT INCLUDED) |

## PRODUCT DETAILS:

- Suitable for use in damp locations as defined by NEC and CEC. Meets United States UL Underwriters Laboratories & CSA Canadian Standards Association Product Safety Standards.
- Fixture can be mounted vertically
- Mounting hardware is hidden on the back plate to ensure a clean silhouette
- Crisp, minimal design with elegant details make a fresh, modern impact