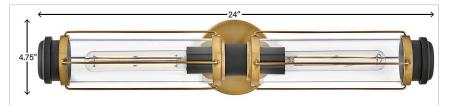

| DIMENSIONS     |            |
|----------------|------------|
| WIDTH:         | 24"        |
| HEIGHT:        | 4.8"       |
| WEIGHT:        | 3.7lb      |
| BACK PLATE:    | 4.75" Dia. |
| EXTENSION:     | 4.8"       |
| TOP TO OUTLET: | 2.5"       |