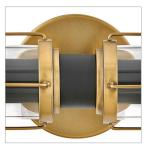

## PRODUCT DETAILS:

- Suitable for use in damp locations as defined by NEC and CEC. Meets United States UL Underwriters Laboratories & CSA Canadian Standards Association Product Safety Standards.
- Fixture can be mounted vertically
- Mounting hardware is hidden on the back plate to ensure a clean silhouette
- Crisp, minimal design with elegant details make a fresh, modern impact