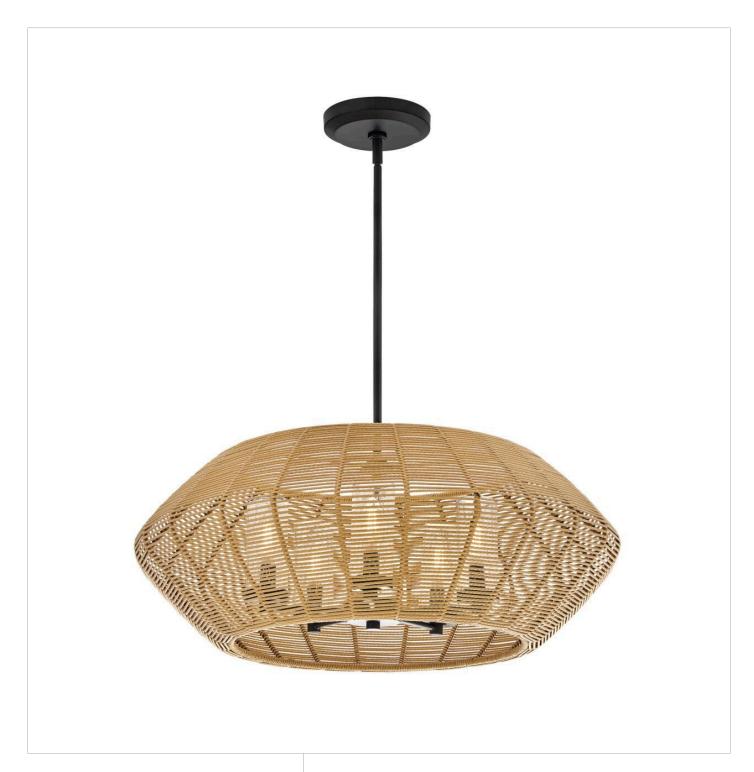

## **LUCA**

MEDIUM SINGLE TIER CHANDELIER

## 10385BK-CML

Luca's coastal vibe is permeated with a slightly exotic edge. The bold silhouette showcases a robust, weather-resistant, woven drum shade and candelabra lamps enclosed in clear, seedy glass for plenty of functional light. Offered in a variety of finish options. Luca is part of the Lisa McDennon Collection.

FINISH: Black

GLASS: Clear Seedy

WIDTH: 28"
HEIGHT: 10.8"
DEPTH: 0

**LIGHT SOURCE**: Socketed

WATTAGE: 5-5w Cand. LED, 60w Equiv.

**HINKLEY** 33000 Pin Oak Parkway Avon Lake, OH 44012 **PHONE: (440) 653-5500** Toll Free: 1 (800) 446-5539 hinkley.com