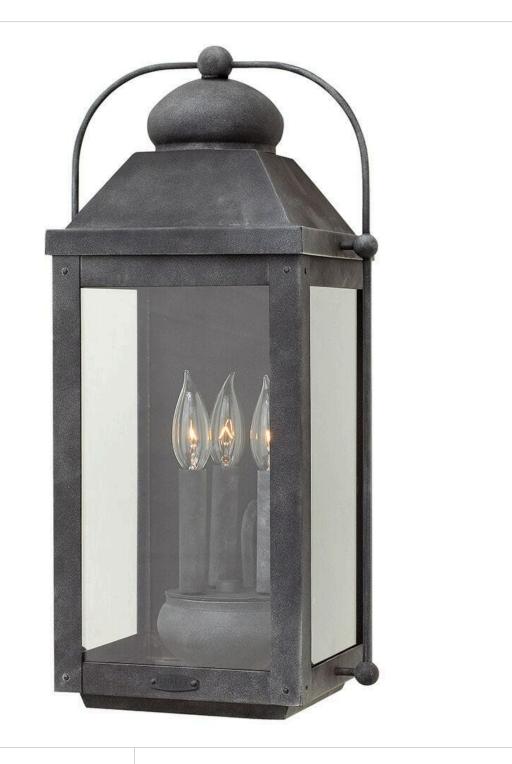

## 1855DZ-LL

Anchorage is an early American lantern design crafted of solid aluminum to reflect a bold yet refined silhouette. The Aged Zinc or Light Oiled Bronze finish and clear glass complement the long clean lines, elegant arched carriage handle and sturdy knobs, resulting in a vintage style with classic charisma. FINISH: Aged Zinc GLASS: Clear WIDTH: 11" HEIGHT: 21.3" DEPTH: 0 LIGHT SOURCE: Socketed WATTAGE: 3-4w Cand. LED \*Included