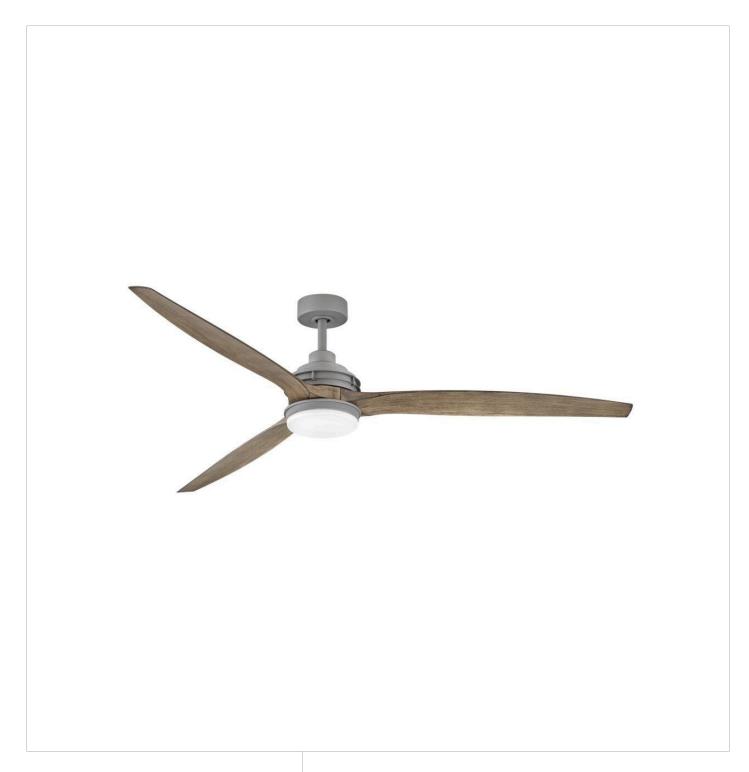

## **ARTISTE**

ARTISTE 72" LED SMART FAN

## 900172FGT-LWD

Artiste offers a transitional silhouette to enhance any interior or outdoor setting. Elegantly tapered blades are available in a wide array of fashionable finishes to cool and accentuate your space in style. Its integrated warm-dim LED and DC motor technology deliver excellent energy efficiency. Artiste is so versatile; it can be used for both indoor and outdoor spaces.

**FINISH**: Graphite **GLASS**: Etched Opal

WIDTH: 72" HEIGHT: 15.5" DEPTH: 0

**BLADE COUNT**: 3

HINKLEY 33000 Pin Oak Parkway Avon Lake, OH 44012 **PHONE: (440) 653-5500** Toll Free: 1 (800) 446-5539 hinkley.com