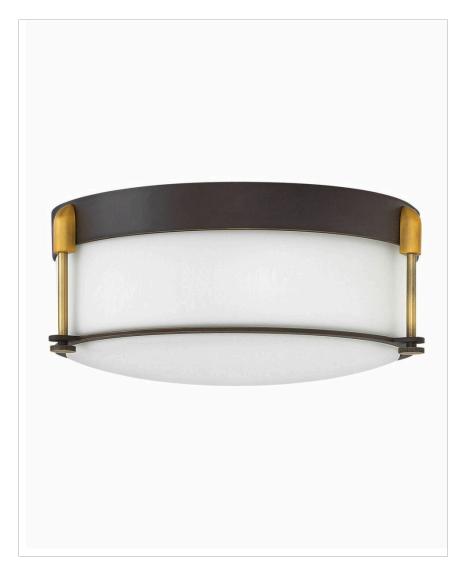

## **COLBIN**

## 3233OZ

## MEDIUM FLUSH MOUNT

Colbin is sleek, chic and poised. Its etched opal glass and decorative knurled knobs enhance a design that easily crosses style boundaries, from traditional to modern.

| DETAILS   |                                           |
|-----------|-------------------------------------------|
| FINISH:   | Oil Rubbed Bronze                         |
| MATERIAL: | Steel                                     |
| GLASS:    | Etched Opal                               |
| 1         | YES, WITH DIMMABLE<br>LAMP (NOT INCLUDED) |

| DIMENSIONS |       |
|------------|-------|
| WIDTH:     | 16.5" |
| HEIGHT:    | 5.8"  |
| WEIGHT:    | 6.6lb |

| LIGHT SOURCE  |                           |
|---------------|---------------------------|
| LIGHT SOURCE: | Socketed                  |
| WATTAGE:      | 3-7w Med. LED, 60w Equiv. |
| VOLTAGE:      | 120v                      |