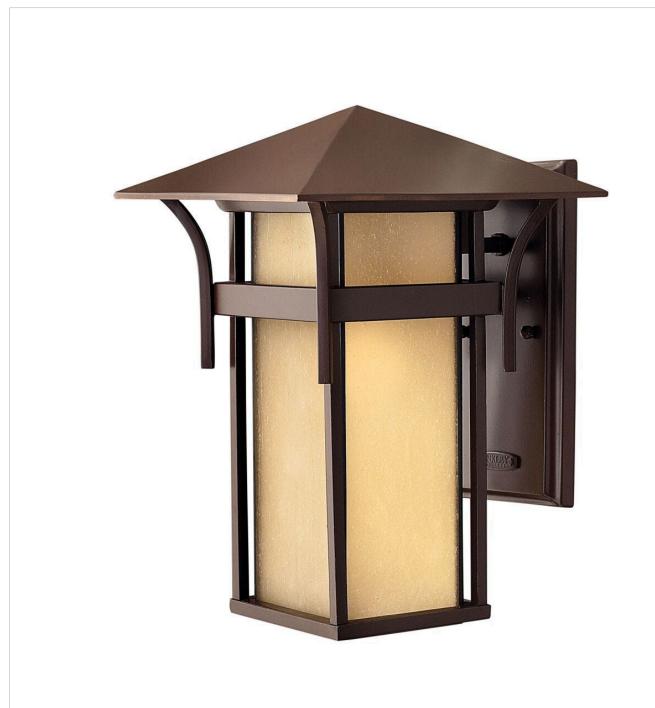

## **HARBOR**

MEDIUM WALL MOUNT LANTERN 12V

## 2574AR-LV

Harbor has an updated nautical feel with style inspired by the clean, strong lines of a welcoming lighthouse. Sturdy and structural, the robust construction features just enough interest to be captivating without overwhelming the simplistic vibe. Let the light of Harbor guide you home. FINISH: Anchor Bronze

GLASS: Etched Amber Seedy Bound

WIDTH: 9"
HEIGHT: 13.5"
DEPTH: 0

**LIGHT SOURCE**: Socketed

WATTAGE: 1-3.50w Med. LED \*Included TRANSFORMER REQUIRED: Yes

HINKLEY 33000 Pin Oak Parkway Avon Lake, OH 44012 **PHONE: (440) 653-5500** Toll Free: 1 (800) 446-5539 hinkley.com