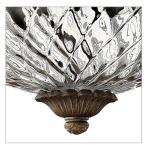

## SMALL FLUSH MOUNT

A Hinkley classic, the ornate Plantation collection features exceptional pineapple shaped, clear optic glass that makes a noble statement. The elaborate, decorative cast detailing is accentuated by its lush finish.