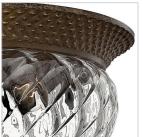

## SMALL FLUSH MOUNT

A Hinkley classic, the ornate Plantation collection features exceptional pineapple shaped, clear optic glass that makes a noble statement. The elaborate, decorative cast detailing is accentuated by its lush finish.