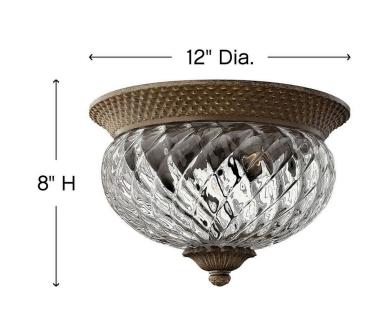

## SMALL FLUSH MOUNT

A Hinkley classic, the ornate Plantation collection features exceptional pineapple shaped, clear optic glass that makes a noble statement. The elaborate, decorative cast detailing is accentuated by its lush finish.

| DIMENSIONS |     |
|------------|-----|
| WIDTH:     | 12" |
| HEIGHT:    | 8"  |
| WEIGHT:    | 5lb |

| LIGHT SOURCE  |                           |
|---------------|---------------------------|
| LIGHT SOURCE: | Socketed                  |
| WATTAGE:      | 2-7w Med. LED, 60w Equiv. |
| VOLTAGE:      | 120v                      |