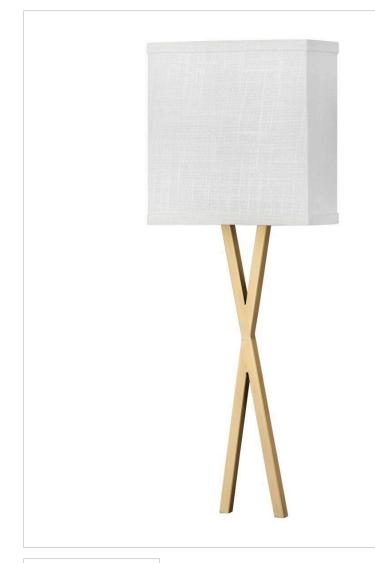

### AXIS OFF WHITE

#### 41102HB

LARGE SINGLE LIGHT SCONCE

Creativity meets practicality in Axis. Featuring a classic crossed-stem design, its shade comes in Off White Linen or Heather Gray Linen complemented by a Black or Heritage Brass finish.

| DETAILS   |                                 |
|-----------|---------------------------------|
| FINISH:   | Heritage Brass                  |
| MATERIAL: | Steel                           |
| SHADE:    | Off-White Linen                 |
| DIMMABLE: | YES - CL TYPE DIMMER<br>(SSL7A) |