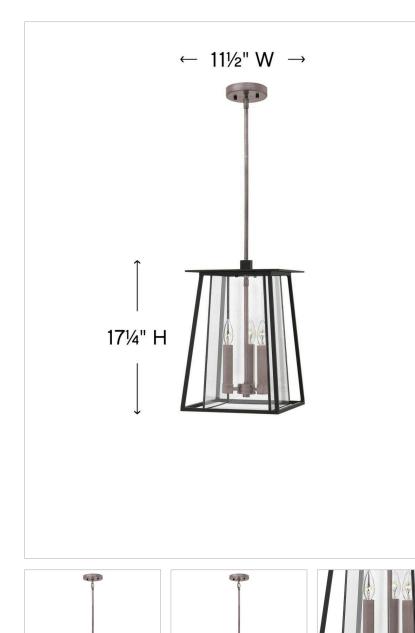

| DIMENSIONS |       |
|------------|-------|
| WIDTH:     | 11.5" |
| HEIGHT:    | 17.3" |
| WEIGHT:    | 13lb  |