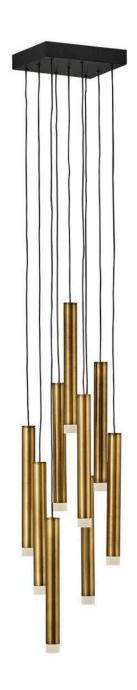

## **HARMONY**

SMALL ADJUSTABLE PENDANT

## FR49906HBR

Harmony orchestrates the perfect blend of style and technology. Drawing inspiration from the enduring formation of wind chimes, the sleek Black or Heritage Brass tubes gleam with a glow that emanates from the lowest point of each column. Harmony is easily adjustable with many customizable configurations and is integrated with fully dimmable LEDs.

FINISH: Heritage Brass

WIDTH: 8"
HEIGHT: 52.5"
DEPTH: 0

**LIGHT SOURCE**: Integrated LED **WATTAGE**: 9-1w LED \*Included

HINKLEY 33000 Pin Oak Parkway Avon Lake, OH 44012 **PHONE: (440) 653-5500** Toll Free: 1 (800) 446-5539 hinkley.com