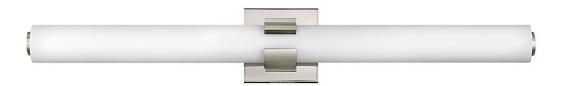

## 53063PN

Bold and balanced are the defining elements of Aiden. A striking, signature cuff centers the etched white glass baton, while matching end caps complete the simple symmetry. The clean transitional silhouette can be mounted vertically or horizontally with Invisimount for a look that is as flexible as it is fashionable.

FINISH: Polished Nickel GLASS: Etched White WIDTH: 31.3" HEIGHT: 4.8" DEPTH: 0 LIGHT SOURCE: Integrated LED WATTAGE: 53w LED \*Included

HINKLEY 33000 Pin Oak Parkway Avon Lake, OH 44012 PHONE: (440) 653-5500 Toll Free: 1 (800) 446-5539 hinkley.com