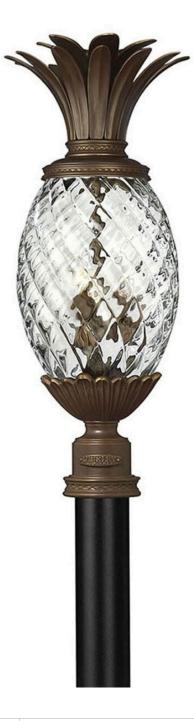

## PLANTATION

## LARGE POST TOP OR PIER MOUNT LANTERN 12V

## 2221CB-LV

A Hinkley classic, the ornate Plantation collection features exceptional pineapple-shaped elements that make a noble statement. With elaborate, decorative cast detailing, the Plantation collection bestows sophisticated charm with the perfect hint of vintage glamour.

FINISH: Copper Bronze GLASS: Clear Optic WIDTH: 10.3" HEIGHT: 25.3" DEPTH: 0 LIGHT SOURCE: Socketed WATTAGE: 3-3.50w Cand. LED \*Included TRANSFORMER REQUIRED: Yes