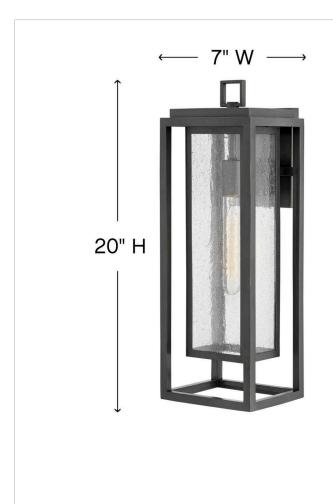

| DIMENSIONS     | 7           |
|----------------|-------------|
| WIDTH:         | 7"          |
| HEIGHT:        | 20"         |
| WEIGHT:        | 5.5lb       |
| BACK PLATE:    | 5"W X 6.5"H |
| EXTENSION:     | 6.8"        |
| TOP TO OUTLET: | 4.750000"   |