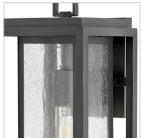

## MEDIUM OUTDOOR WALL MOUNT LANTERN

Republic's striking double frame design, constructed from a composite material and treated with an antifading agent for maximum durability, is at home on the coast or a country lodge. The Oil Rubbed Bronze, Satin Nickel and Black resilience finishes feature a 5-year warranty and are resistant to rust and corrosion. Vintage filament bulbs are recommended to complete a stylish look.

| DETAILS   |                                           |
|-----------|-------------------------------------------|
| FINISH:   | Oil Rubbed Bronze                         |
| MATERIAL: | Composite                                 |
| GLASS:    | Clear Seedy                               |
| DIMMABLE: | YES, WITH DIMMABLE<br>LAMP (NOT INCLUDED) |