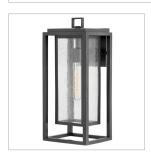

## MEDIUM OUTDOOR WALL MOUNT LANTERN

Republic's striking double frame design, constructed from a composite material and treated with an antifading agent for maximum durability, is at home on the coast or a country lodge. The Oil Rubbed Bronze, Satin Nickel and Black resilience finishes feature a 5-year warranty and are resistant to rust and corrosion. Vintage filament bulbs are recommended to complete a stylish look.

| DETAILS   |                                           |
|-----------|-------------------------------------------|
| FINISH:   | Oil Rubbed Bronze                         |
| MATERIAL: | Composite                                 |
| GLASS:    | Clear Seedy                               |
| DIMMABLE: | YES, WITH DIMMABLE<br>LAMP (NOT INCLUDED) |