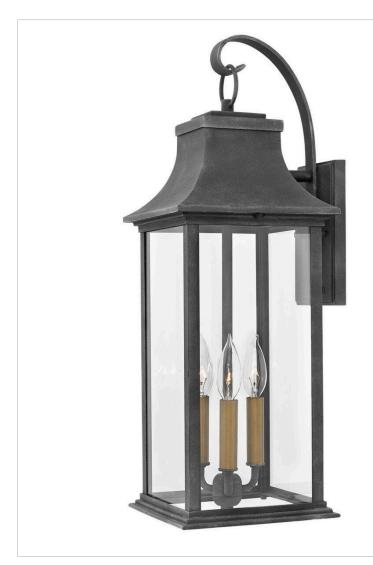

## ADAIR 2935dz-ll

LARGE WALL MOUNT LANTERN

Inspired by the early American coach lights popular throughout New England, Adair features a clean and stately form composed of hardy aluminum. An Aged Zinc finish accented by either Heritage Brass or Antique Nickel candle sleeves is complemented with robust construction details.

| DETAILS   |                                |
|-----------|--------------------------------|
| FINISH:   | Aged Zinc                      |
| MATERIAL: | Aluminum                       |
| GLASS:    | Clear                          |
| DIMMABLE: | YES, CL TYPE DIMMER<br>(SSL7A) |

| DIMENSIONS     |               |
|----------------|---------------|
| WIDTH:         | 8.5"          |
| HEIGHT:        | 24.5"         |
| WEIGHT:        | 8.1lb         |
| BACK PLATE:    | 4.5"W X 7.5"H |
| EXTENSION:     | 9.8"          |
| TOP TO OUTLET: | 10.250000"    |

| LIGHT SOURCE  |                          |
|---------------|--------------------------|
| LIGHT SOURCE: | Socketed                 |
| WATTAGE:      | 3-4w Cand. LED *Included |
| VOLTAGE:      | 120v                     |