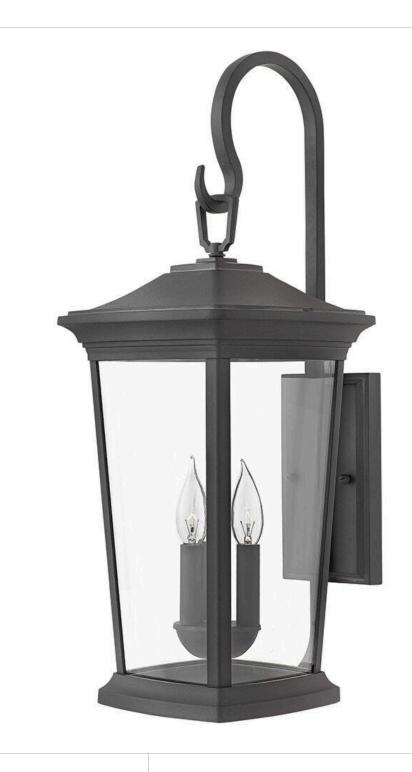

## **BROMLEY**

LARGE WALL MOUNT LANTERN

## 2366MB

Bromley's handsome silhouette features an updated traditional design that combines elegant and stately details. These dignified die-cast aluminum fixtures convey sophistication that complements any façade. Specialty touches such as a "Shepherd's Hook" decorative scrolled arm highlight Bromley's homage to tradition and quality.

FINISH: Museum Black

GLASS: Clear WIDTH: 10" HEIGHT: 24.8" DEPTH: 0

**LIGHT SOURCE**: Socketed

WATTAGE: 3-5w Cand. LED, 60w Equiv.

**HINKLEY** 33000 Pin Oak Parkway Avon Lake, OH 44012 **PHONE: (440) 653-5500** Toll Free: 1 (800) 446-5539 hinkley.com