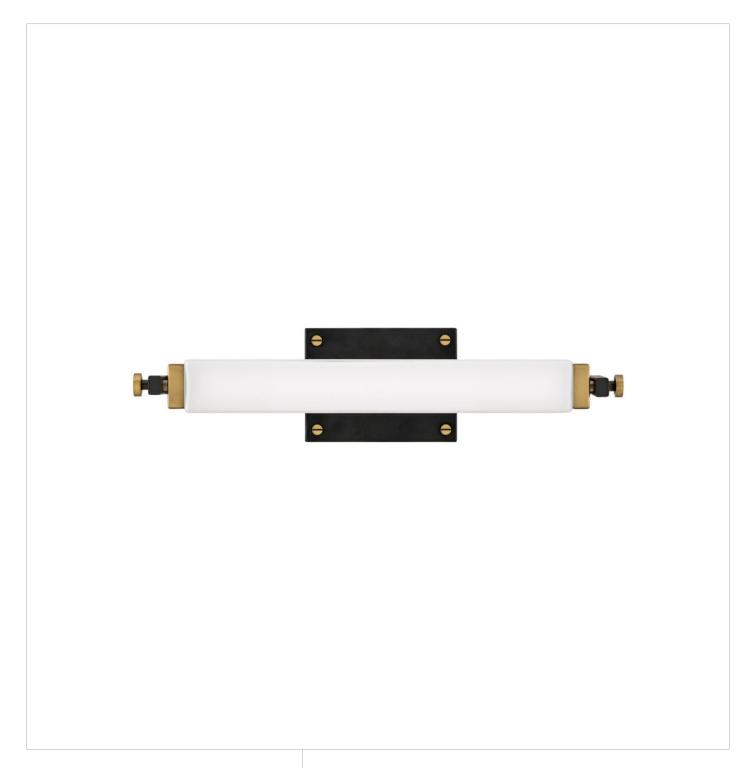

## **ROLLINS**

SMALL LED VANITY

## 51090BK-HB

Rollins is both industrial in form and transitional in style. Unique rectangular etched opal glass has softly rounded edges offset by contrasting details on the backplate and the square knobs anchoring either end. This integrated LED design comes in two finish combinations, Black with Chrome and Black with Heritage Brass, and can be hung both vertically and horizontally.

FINISH: Black

GLASS: Etched Opal

WIDTH: 18"
HEIGHT: 4.3"
DEPTH: 0

LIGHT SOURCE: Integrated LED WATTAGE: 16w LED \*Included

**HINKLEY** 33000 Pin Oak Parkway Avon Lake, OH 44012 **PHONE: (440) 653-5500** Toll Free: 1 (800) 446-5539 hinkley.com