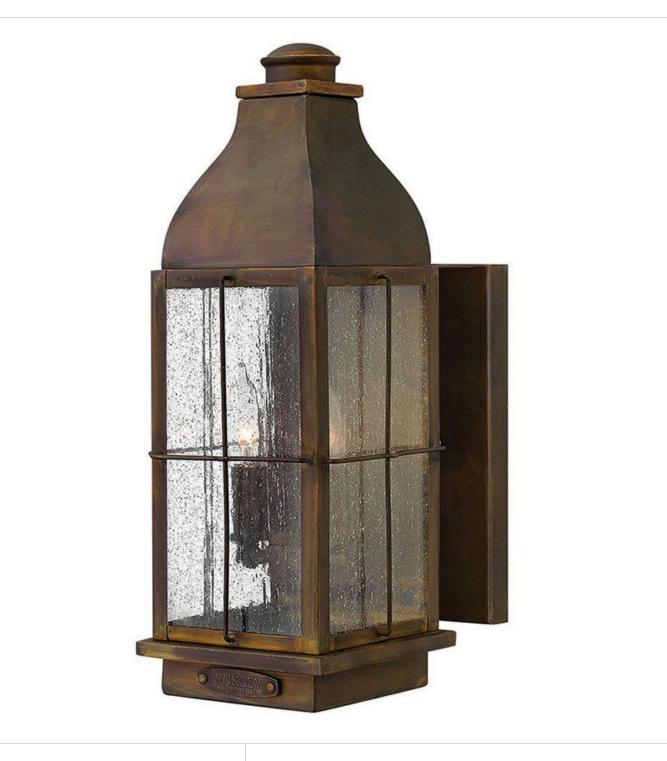

## 2044SN

Bingham's traditional style recalls a turn-of-the-century gas light reproduction. The vintage look is nautical in nature and recognizes Hinkley's origins on the shores of Lake Erie. The aluminum construction features clear seedy glass and a Greystone or Sienna finish, while candelabra bulbing completes the authentic style. FINISH: Sienna GLASS: Clear Seedy WIDTH: 6" HEIGHT: 16" DEPTH: 0 LIGHT SOURCE: Socketed WATTAGE: 2-5w Cand. LED, 60w Equiv.