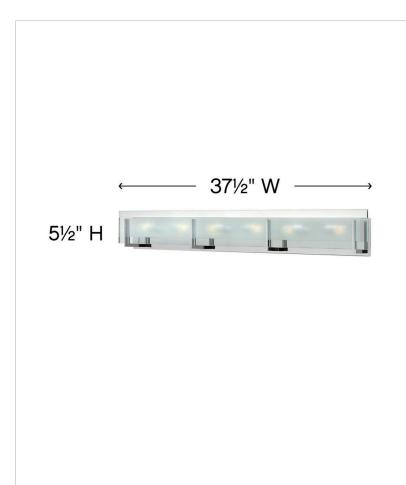

### 5656CM

EXTRA LARGE SIX LIGHT VANITY

Latitude is contemporary and sleek, finding its true beauty in the minimalist design. The slim glass panel features rectangular etching while the subtle, split fork frames add understated architectural style.

#### DIMENSIONS

| DIMENSIONS     |                  |
|----------------|------------------|
| WIDTH:         | 37.5"            |
| HEIGHT:        | 5.5"             |
| WEIGHT:        | 11.8lb           |
| BACK PLATE:    | 36.25"W X 4.75"H |
| EXTENSION:     | 4"               |
| TOP TO OUTLET: | 3.250000"        |