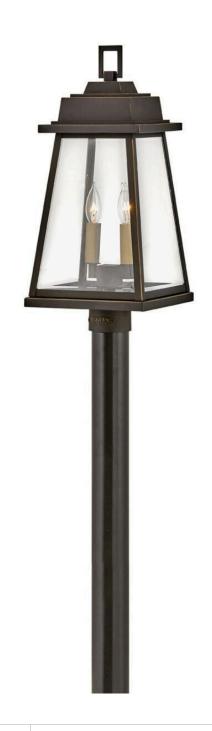

## **BAINBRIDGE**

LARGE POST MOUNT LANTERN

## 2941OZ

Bainbridge seamlessly blends sophisticated traditional details with crisp modern elements. The sleek architectural lines amplify a robust, durable Oil Rubbed Bronze finish, which is complemented by an accent finish of Heritage Brass for a refined, polished presence. The generously scaled four-sided beveled glass panels allow maximum illumination and enhance this versatile yet timeless look.

FINISH: Oil Rubbed Bronze

GLASS: Clear Beveled

WIDTH: 10"
HEIGHT: 22.3"
DEPTH: 0

**LIGHT SOURCE**: Socketed

WATTAGE: 2-5w Cand. LED, 60w Equiv.

**HINKLEY** 33000 Pin Oak Parkway Avon Lake, OH 44012 **PHONE: (440) 653-5500** Toll Free: 1 (800) 446-5539 hinkley.com