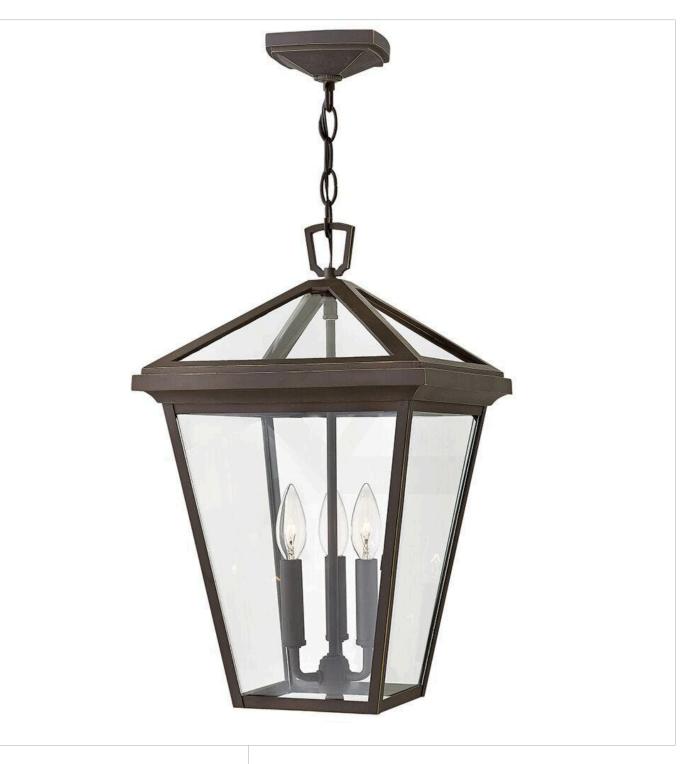

## **ALFORD PLACE**

MEDIUM HANGING LANTERN

## 2562OZ-LL

The clean and classic design of Alford Place is the epitome of timeless elegance. The precision die-cast frame and top loop paired with a sealed glass roof provide excellent illumination from all sides. Part of the Estate Series, Alford Place is designed to meet the needs of expansive properties, offering a breadth of fixtures defined by coordinating composition, enduring architecture, and time-honored craftsmanship.

FINISH: Oil Rubbed Bronze

GLASS: Clear WIDTH: 12" HEIGHT: 19.5" DEPTH: 0

**LIGHT SOURCE**: Socketed

WATTAGE: 3-4w Cand. LED \*Included

**HINKLEY** 33000 Pin Oak Parkway Avon Lake, OH 44012 **PHONE: (440) 653-5500** Toll Free: 1 (800) 446-5539 hinkley.com