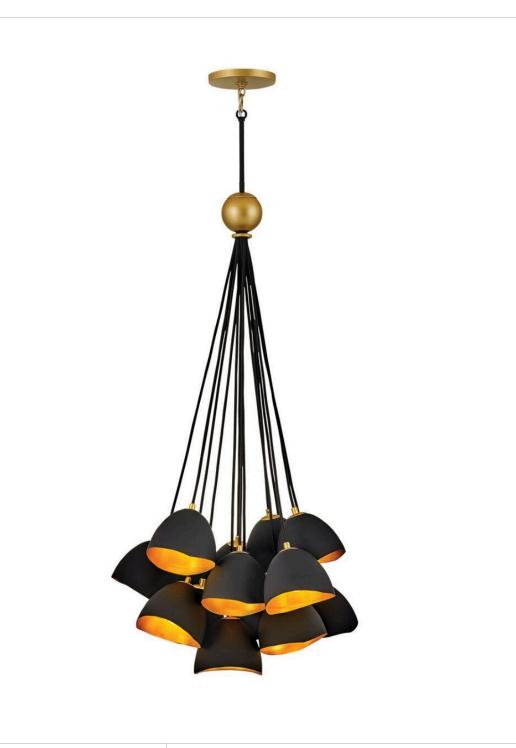

## **NULA**

MEDIUM SINGLE TIER CHANDELIER

## 35906SHB

Nula is a work of art. A juxtaposition of industrial elements and organic influencers transmutes simplicity into decadence. Pairing a dense Shell Black or Shell White exterior with a gleaming, gold leaf interior elicits a dramatic effect. Several designs offer flexibility to customize for unique installations.

FINISH: SHELL BLACK

WIDTH: 26"
HEIGHT: 45"
DEPTH: 0

**LIGHT SOURCE**: Socketed

WATTAGE: 15-5w Cand. LED, 60w Equiv.

**HINKLEY** 33000 Pin Oak Parkway Avon Lake, OH 44012 **PHONE: (440) 653-5500** Toll Free: 1 (800) 446-5539 hinkley.com