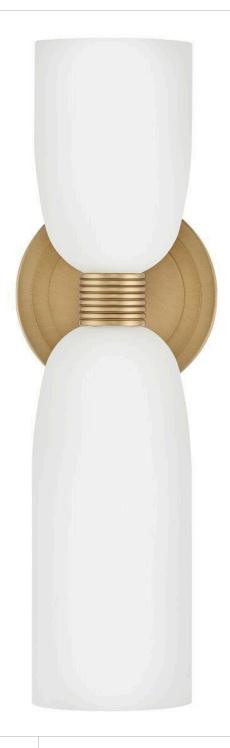

## TALLULAH

## MEDIUM TWO LIGHT SCONCE

## 52960LCB-LL

Graceful curves and delicate details define Tallulah. The smooth etched opal glass adds a touch of softness to balance ribbed metal details. Hardware featuring our Lacquered Brass or Polished Nickel finish creates a nuanced retro look that makes Tallulah the perfect addition to any décor. FINISH: Lacquered Brass GLASS: Etched Opal WIDTH: 4.8" HEIGHT: 14.8" DEPTH: 0 LIGHT SOURCE: Socketed WATTAGE: 2-5w G9 LED \*Included