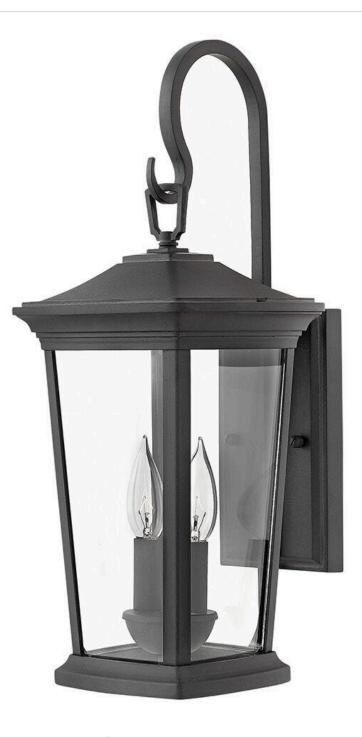

## 2364MB-LL

Bromley's handsome silhouette features an updated traditional design that combines elegant and stately details. These dignified die-cast aluminum fixtures convey sophistication that complements any façade. Specialty touches such as a "Shepherd's Hook" decorative scrolled arm highlight Bromley's homage to tradition and quality.

## GLASS: Clear WIDTH: 8" HEIGHT: 20" DEPTH: 0 LIGHT SOURCE: Socketed WATTAGE: 2-4w Cand. LED \*Included

HINKLEY

HINKLEY 33000 Pin Oak Parkway Avon Lake, OH 44012

FINISH: Museum Black

PHONE: (440) 653-5500 Toll Free: 1 (800) 446-5539 hinkley.com