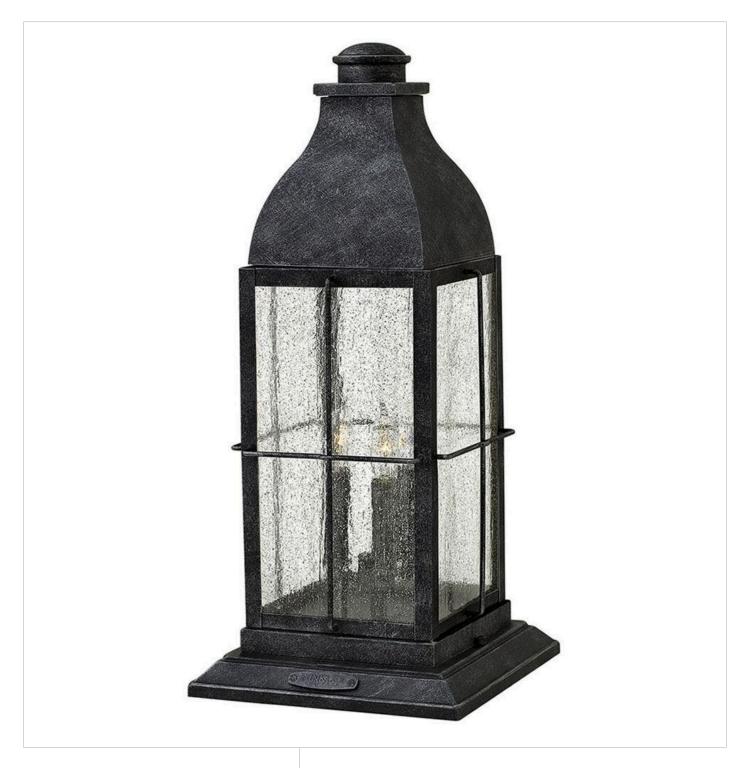

## **BINGHAM**

LARGE PIER MOUNT LANTERN

## 2047GS

Bingham's traditional style recalls a turn-of-the-century gas light reproduction. The vintage look is nautical in nature and recognizes Hinkley's origins on the shores of Lake Erie. The aluminum construction features clear seedy glass and a Greystone or Sienna finish, while candelabra bulbing completes the authentic style.

**FINISH**: Greystone **GLASS**: Clear Seedy

**WIDTH**: 9.8" **HEIGHT**: 21.3" **DEPTH**: 0

**LIGHT SOURCE**: Socketed

WATTAGE: 3-5w Cand. LED, 60w Equiv.

**HINKLEY** 33000 Pin Oak Parkway Avon Lake, OH 44012 **PHONE: (440) 653-5500** Toll Free: 1 (800) 446-5539 hinkley.com