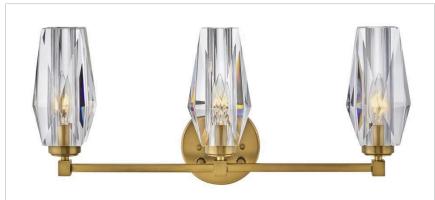

## ANA

52483HB

MEDIUM THREE LIGHT VANITY

An embodiment of modern elegance, Ana's faceted heavy-cut crystal gleams against a Black Oxide, Heritage Brass, or Polished Nickel finish. Like a piece of statement-making jewelry, Ana is the signature finishing touch in any setting.

| DETAILS   |                                            |
|-----------|--------------------------------------------|
| FINISH:   | Heritage Brass                             |
| MATERIAL: | Steel                                      |
| GLASS:    | Faceted Clear Crystal                      |
| DIMMABLE: | YES - WITH DIMMABLE<br>LAMP (NOT INCLUDED) |