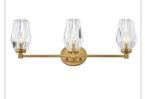

## ANA

52483HB

MEDIUM THREE LIGHT VANITY

An embodiment of modern elegance, Ana's faceted heavy-cut crystal gleams against a Black Oxide, Heritage Brass, or Polished Nickel finish. Like a piece of statement-making jewelry, Ana is the signature finishing touch in any setting.

| DETAILS   |                                            |
|-----------|--------------------------------------------|
| FINISH:   | Heritage Brass                             |
| MATERIAL: | Steel                                      |
| GLASS:    | Faceted Clear Crystal                      |
| DIMMABLE: | YES - WITH DIMMABLE<br>LAMP (NOT INCLUDED) |