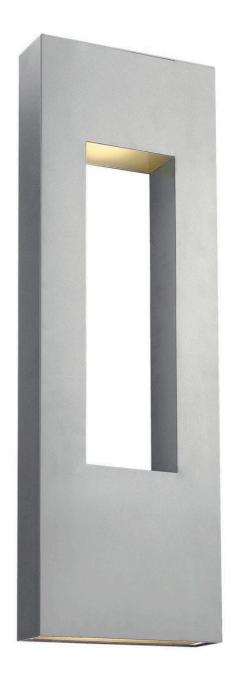

## **ATLANTIS**

EXTRA LARGE WALL MOUNT LANTERN

## 1639TT-LL

Atlantis features a minimalist design for the ultimate in urban sophistication. Constructed of solid aluminum and Dark Sky compliant, Atlantis provides a chic solution to eco-conscious homeowners, equipped with a universal driver in both the integrated LED and LED bulb base making this suitable for 120V and 277V applications.

FINISH: Titanium

GLASS: Etched Lens

WIDTH: 12" HEIGHT: 36" DEPTH: 0

**LIGHT SOURCE**: Socketed

WATTAGE: 3-6.50w GU10 LED \*Included

**HINKLEY** 33000 Pin Oak Parkway Avon Lake, OH 44012 **PHONE: (440) 653-5500** Toll Free: 1 (800) 446-5539 hinkley.com