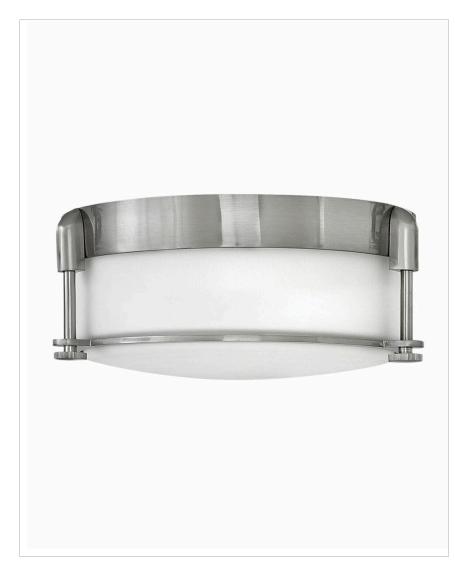

## **COLBIN**

## 3231BN

## SMALL FLUSH MOUNT

Colbin is sleek, chic and poised. Its etched opal glass and decorative knurled knobs enhance a design that easily crosses style boundaries, from traditional to modern.

| DETAILS   |                                           |
|-----------|-------------------------------------------|
| FINISH:   | Brushed Nickel                            |
| MATERIAL: | Steel                                     |
| GLASS:    | Etched Opal                               |
|           | YES, WITH DIMMABLE<br>LAMP (NOT INCLUDED) |

## **PRODUCT DETAILS:**

- Suitable for use in dry (indoor) locations as defined by NEC and CEC.
  Meets United States UL Underwriters Laboratories & CSA Canadian Standards Association Product Safety Standards.
- Merging the best of traditional and modern elements with a sophisticated and streamlined look