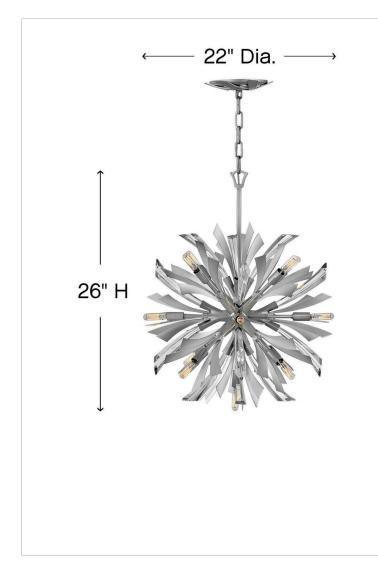

## FR40904GG

SMALL ORB CHANDELIER

Vida's modern design bursts with a flourishing style that is both highly dramatic and finely sculpted. A statement piece with crystal accents and unique canopy detailing, Vida injects a thrilling dash of contemporary inspiration to its surroundings.

### DIMENSIONS

| DIMENSIONS |        |
|------------|--------|
| WIDTH:     | 22"    |
| HEIGHT:    | 26"    |
| WEIGHT:    | 37.8lb |

| LIGHT SOURCE  |                                |
|---------------|--------------------------------|
| LIGHT SOURCE: | Socketed                       |
|               | 13-5w Cand. LED, 60w<br>Equiv. |
| VOLTAGE:      | 120v                           |