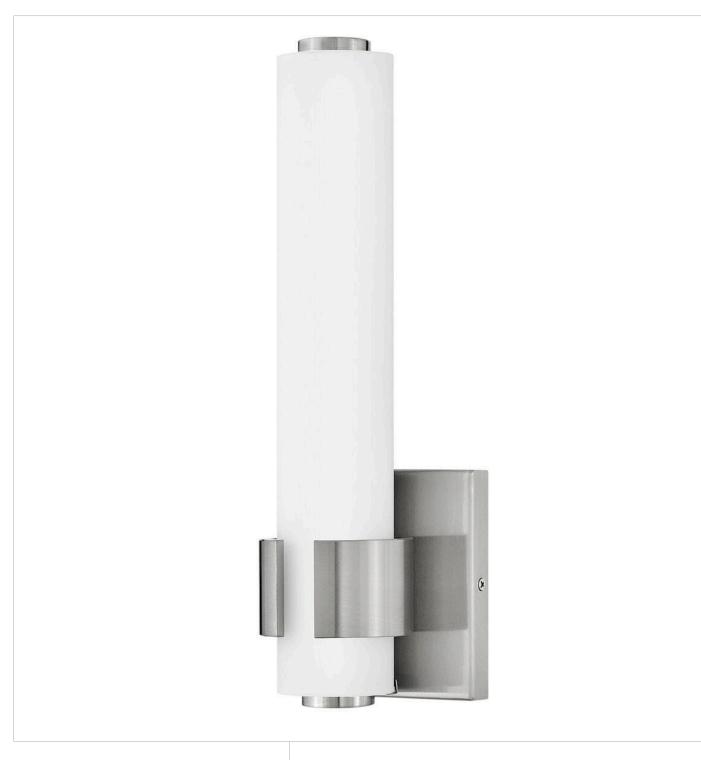

## **AIDEN**

MEDIUM LED SCONCE

## 53060BN

Bold and balanced are the defining elements of Aiden. A striking, signature cuff centers the etched white glass baton, while matching end caps complete the simple symmetry. The clean transitional silhouette can be mounted vertically or horizontally with Invisimount for a look that is as flexible as it is fashionable.

FINISH: Brushed Nickel GLASS: Etched White

**WIDTH**: 4.8" **HEIGHT**: 13.5" **DEPTH**: 0

**LIGHT SOURCE**: Integrated LED **WATTAGE**: 20w LED \*Included

HINKLEY 33000 Pin Oak Parkway Avon Lake, OH 44012 **PHONE: (440) 653-5500** Toll Free: 1 (800) 446-5539 hinkley.com