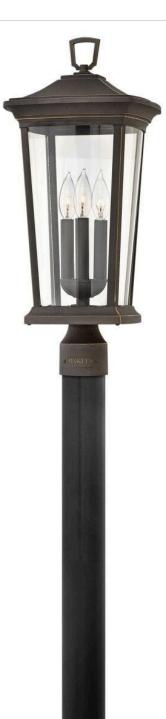

## BROMLEY

LARGE POST TOP OR PIER MOUNT LANTERN 12V

## 2361OZ-LV

Bromley's handsome silhouette features an updated traditional design that combines elegant and stately details. These dignified die-cast aluminum fixtures convey sophistication that complements any façade. Specialty touches such as a "Shepherd's Hook" decorative scrolled arm highlight Bromley's homage to tradition and quality. FINISH: Oil Rubbed Bronze GLASS: Clear WIDTH: 10" HEIGHT: 22.8" DEPTH: 0 LIGHT SOURCE: Socketed WATTAGE: 3-3.50w Cand. LED \*Included TRANSFORMER REQUIRED: Yes