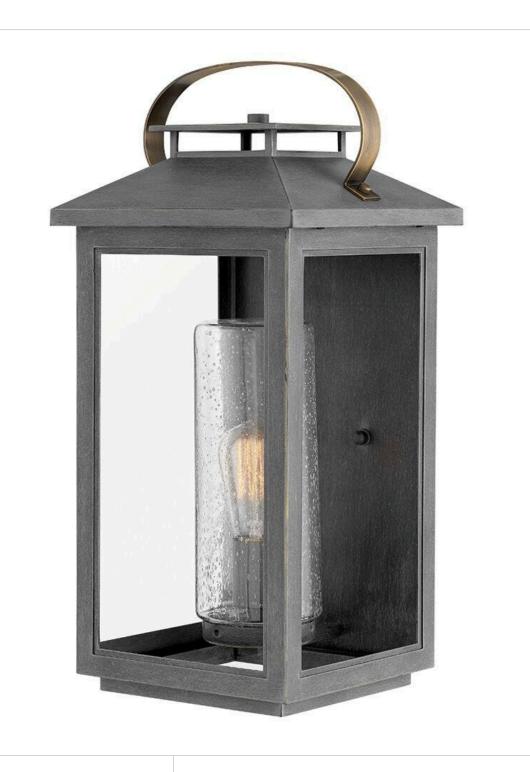

## **ATWATER**

MEDIUM WALL MOUNT LANTERN

## 1165AH

Classic and elegant, Atwater offers beauty and endurance. Constructed from a composite material and treated with an anti-fading agent, the updated coastal design incorporates elegant brass accents, handle, and an inner glass that creates a faux candle effect. The high-performance finish is resistant to rust and corrosion with a 5-year warranty.

FINISH: Ash Bronze
GLASS: Clear Seedy

**WIDTH**: 9.5" **HEIGHT**: 20.5" **DEPTH**: 0

**LIGHT SOURCE**: Socketed

WATTAGE: 1-10w Med. LED, 100w Equiv.

**HINKLEY** 33000 Pin Oak Parkway Avon Lake, OH 44012 **PHONE: (440) 653-5500** Toll Free: 1 (800) 446-5539 hinkley.com