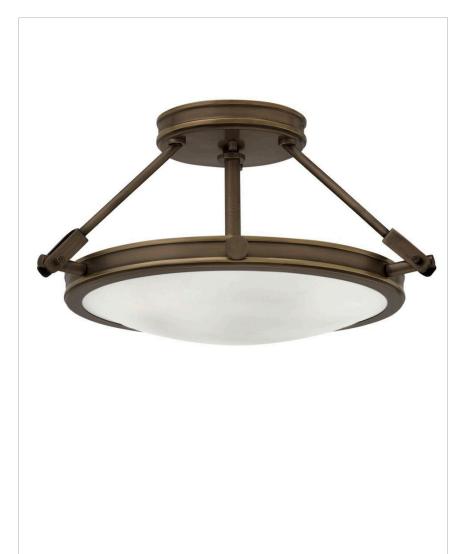

## **COLLIER**

## 3381LZ

## MEDIUM SEMI-FLUSH MOUNT

Collier's mid-century silhouette incorporates the best in retro simplicity. Cast knobs, hinges and stems in a variety of finishes convey sleek elegance for a look that is at once modern and timeless.

| DETAILS   |                                           |
|-----------|-------------------------------------------|
| FINISH:   | Light Oiled Bronze                        |
| MATERIAL: | Steel                                     |
| GLASS:    | Etched                                    |
|           | YES, WITH DIMMABLE<br>LAMP (NOT INCLUDED) |

| DIMENSIONS |       |
|------------|-------|
| WIDTH:     | 16.5" |
| HEIGHT:    | 9.3"  |
| WEIGHT:    | 4.8lb |

| LIGHT SOURCE  |                               |
|---------------|-------------------------------|
| LIGHT SOURCE: | Socketed                      |
| WATTAGE:      | 3-5w Cand. LED, 60w<br>Equiv. |
| VOLTAGE:      | 120v                          |