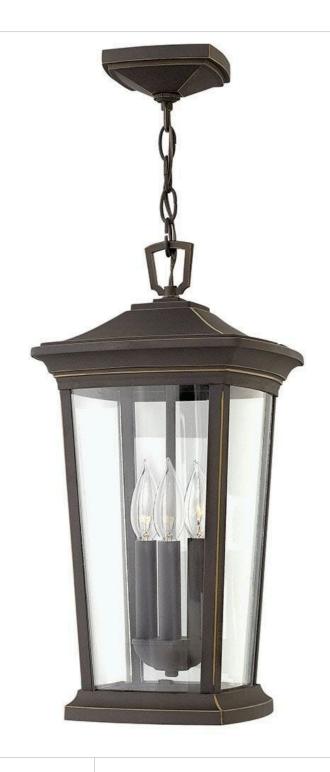

## **BROMLEY**

MEDIUM HANGING LANTERN

## 2362OZ

Bromley's handsome silhouette features an updated traditional design that combines elegant and stately details. These dignified die-cast aluminum fixtures convey sophistication that complements any façade. Specialty touches such as a "Shepherd's Hook" decorative scrolled arm highlight Bromley's homage to tradition and quality.

FINISH: Oil Rubbed Bronze

GLASS: Clear WIDTH: 10" HEIGHT: 19.3" DEPTH: 0

**LIGHT SOURCE**: Socketed

WATTAGE: 3-5w Cand. LED, 60w Equiv.

**HINKLEY** 33000 Pin Oak Parkway Avon Lake, OH 44012 **PHONE: (440) 653-5500** Toll Free: 1 (800) 446-5539 hinkley.com