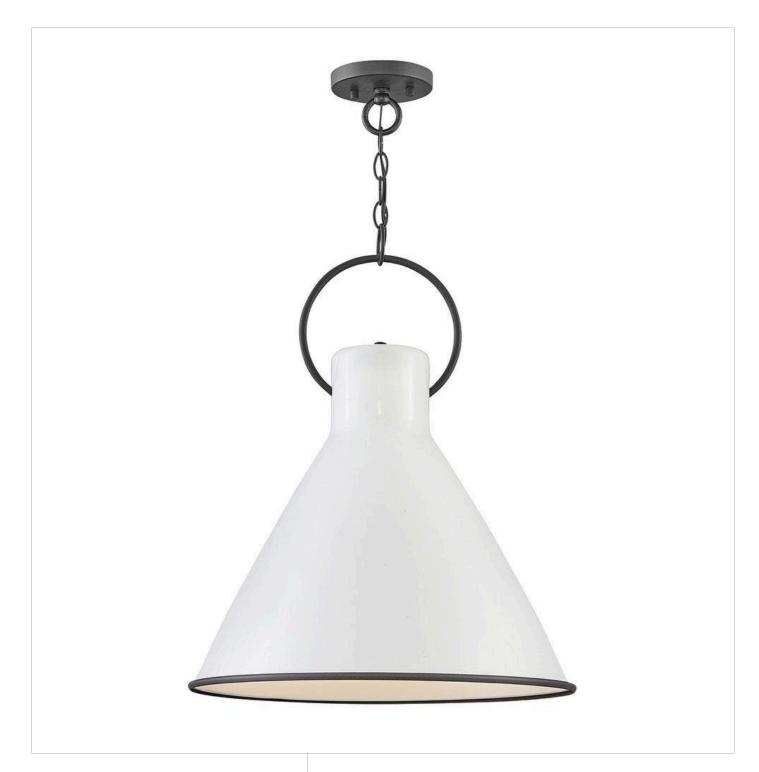

## **WINNIE**

## LARGE PENDANT | 3555PT

The profile is simple, hardworking and meant to reflect the farmhouse style it complements so well. A metal shade in a variety of finishes, featuring a bottom ring and an oversized loop in Distressed Black. Wiring is threaded through the loop instead of being exposed, which ensures the look remains clean, casual and tasteful.

FINISH: Polished White

WIDTH: 18" HEIGHT: 21.5" DEPTH: 0

LIGHT SOURCE: Socketed

WATTAGE: 1-12w Med. LED, 100W Equiv.

HINKLEY 33000 Pin Oak Parkway Avon Lake, OH 44012 **PHONE: (440) 653-5500** Toll Free: 1 (800) 446-5539 hinkley.com