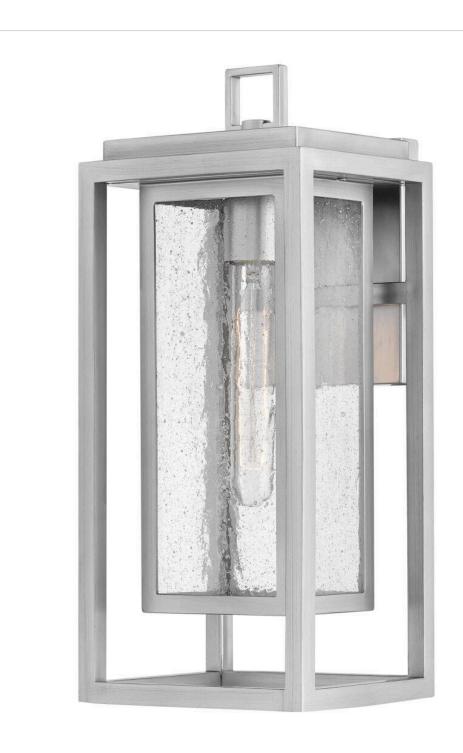

## 1004SI-LL

Republic's striking double frame design, constructed from a composite material and treated with an anti-fading agent for maximum durability, is at home on the coast or a country lodge. The Oil Rubbed Bronze, Satin Nickel and Black resilience finishes feature a 5-year warranty and are resistant to rust and corrosion. Vintage filament bulbs are recommended to complete a stylish look.

FINISH: Satin Nickel
GLASS: Clear Seedy

WIDTH: 7"
HEIGHT: 16"
DEPTH: 0

LIGHT SOURCE: Socketed

WATTAGE: 1-5w Med. LED \*Included

PHONE: (440) 653-5500

Toll Free: 1 (800) 446-5539