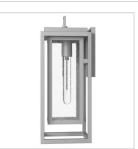

## MEDIUM WALL MOUNT LANTERN

Republic's striking double frame design, constructed from a composite material and treated with an antifading agent for maximum durability, is at home on the coast or a country lodge. The Oil Rubbed Bronze, Satin Nickel and Black resilience finishes feature a 5-year warranty and are resistant to rust and corrosion. Vintage filament bulbs are recommended to complete a stylish look.

| DETAILS   |                                 |
|-----------|---------------------------------|
| FINISH:   | Satin Nickel                    |
| MATERIAL: | Composite                       |
| GLASS:    | Clear Seedy                     |
| DIMMABLE: | YES - CL TYPE DIMMER<br>(SSL7A) |

| DIMENSIONS     |             |
|----------------|-------------|
| WIDTH:         | 7"          |
| HEIGHT:        | 16"         |
| WEIGHT:        | 5lb         |
| BACK PLATE:    | 5"W X 6.5"H |
| EXTENSION:     | 6.8"        |
| TOP TO OUTLET: | 4.75"       |