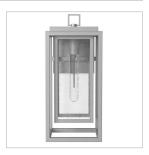

## MEDIUM WALL MOUNT LANTERN

Republic's striking double frame design, constructed from a composite material and treated with an antifading agent for maximum durability, is at home on the coast or a country lodge. The Oil Rubbed Bronze, Satin Nickel and Black resilience finishes feature a 5-year warranty and are resistant to rust and corrosion. Vintage filament bulbs are recommended to complete a stylish look.

| DETAILS   |                                 |
|-----------|---------------------------------|
| FINISH:   | Satin Nickel                    |
| MATERIAL: | Composite                       |
| GLASS:    | Clear Seedy                     |
| DIMMABLE: | YES - CL TYPE DIMMER<br>(SSL7A) |

| DIMENSIONS     |             |
|----------------|-------------|
| WIDTH:         | 7"          |
| HEIGHT:        | 16"         |
| WEIGHT:        | 5lb         |
| BACK PLATE:    | 5"W X 6.5"H |
| EXTENSION:     | 6.8"        |
| TOP TO OUTLET: | 4.75"       |