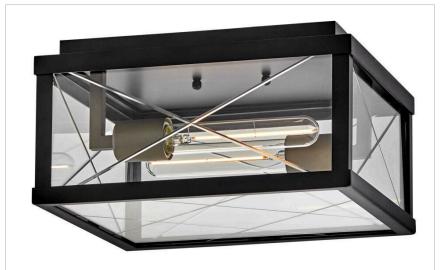

## SMALL FLUSH MOUNT

Taking inspiration from traditional barware with its decorative cut glass motif, Monte is the perfect mix of glamour and simplicity. Large, clear glass panes with etched argyle detailing are framed in durable aluminum in a Black and Burnished Bronze finish to accentuate your outdoor spaces with a sophisticated aesthetic.

| DETAILS   |                                            |
|-----------|--------------------------------------------|
| FINISH:   | Black                                      |
| MATERIAL: | Aluminum                                   |
| GLASS:    | Clear                                      |
|           | YES - WITH DIMMABLE<br>LAMP (NOT INCLUDED) |

| DIMENSIONS |       |
|------------|-------|
| WIDTH:     | 12"   |
| HEIGHT:    | 6.3"  |
| WEIGHT:    | 7.9lb |

| LIGHT SOURCE  |                           |
|---------------|---------------------------|
| LIGHT SOURCE: | Socketed                  |
| WATTAGE:      | 2-8w Med. LED, 60w Equiv. |
| VOLTAGE:      | 120v                      |