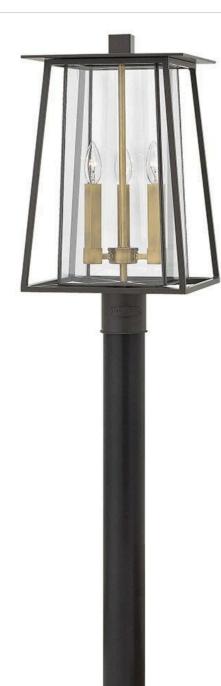

## WALKER

MEDIUM POST TOP OR PIER MOUNT LANTERN

## 2101KZ-LL

Walker has roots in the American West with its large scale, strong angular lines and no-nonsense style. The sturdy aluminum and brass construction features a two-tone finish, adding a transitional flair to its minimalist shape. A welded outer form frames an inner clear, bound glass shade. At home on the range, in a mountain cabin or creating a midcentury statement, this flexible style complements many façades.

## HINKLEY

FINISH: Buckeye Bronze GLASS: Clear Bound WIDTH: 11.3" HEIGHT: 20.8" DEPTH: 0 LIGHT SOURCE: Socketed WATTAGE: 3-4w Cand. LED \*Included

HINKLEY 33000 Pin Oak Parkway Avon Lake, OH 44012 PHONE: (440) 653-5500 Toll Free: 1 (800) 446-5539 hinkley.com