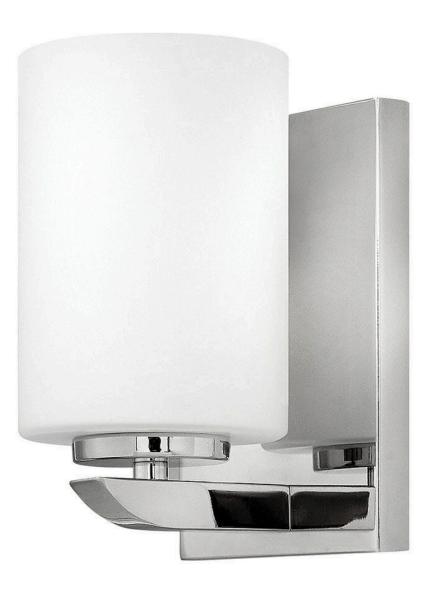

## **KYRA**

SMALL SINGLE LIGHT VANITY

## 55020PN

Clean and crisp, Kyra's minimalist design is anchored with a bold yet simple aesthetic. The sleek cross bar ends with a subtle curve for an element of softness. Rich finish options of Brushed Nickel or Polished Nickel complement the elegant etched opal glass. FINISH: Polished Nickel with Heritage Brass accents GLASS: Etched Opal WIDTH: 4.8" HEIGHT: 7.8" DEPTH: 0 LIGHT SOURCE: Socketed WATTAGE: 1-14w Med. LED, 100w Equiv.