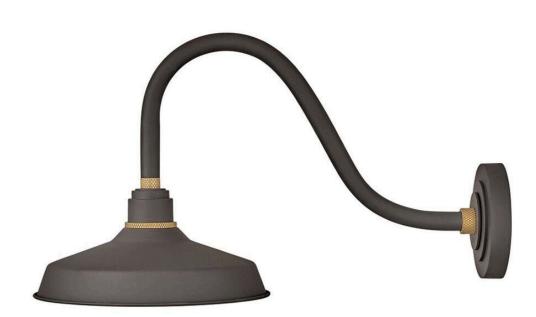

## 10342MR

Decidedly industrious, Foundry reinvents purposeful lighting. Focused and direct, the sturdy aluminum shade features knurled brass details to offset a variety of finish options while casting a uniform light. The simple, understated form plants a vintage aesthetic for both inside and outside spaces while offering mix and match options that customize the look. FINISH: Museum Bronze SHADE: Metal WIDTH: 12" HEIGHT: 13.8" DEPTH: 0 LIGHT SOURCE: Socketed WATTAGE: 1-14w Med. LED, 100w Equiv.