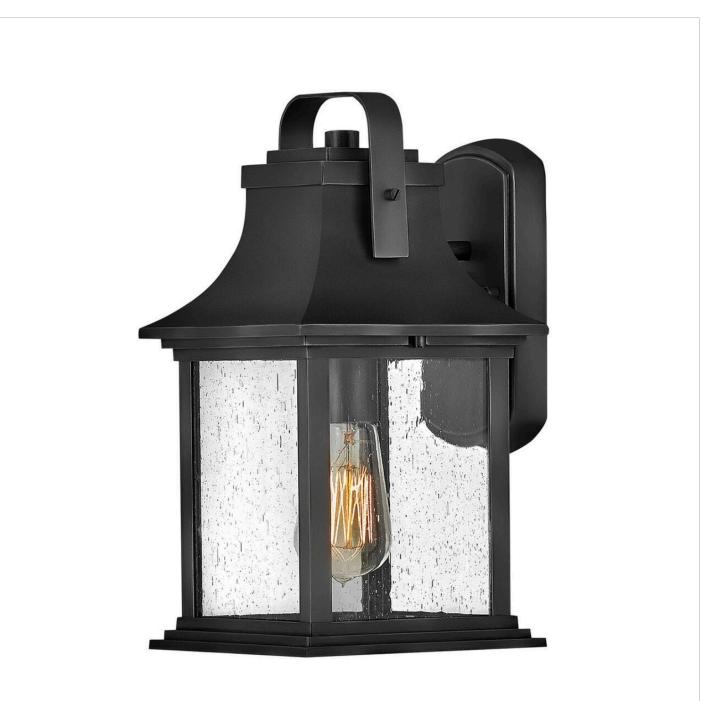

## GRANT

MEDIUM WALL MOUNT LANTERN

## 2390TK

Grant is chic and polished, cutting a fresh yet dignified silhouette with an emphasis on refined details. Its curved sweeping roof and oversized handle boldly anchor the clear seedy glass panels. The luxe Burnished Bronze or Textured Black finish options enhance its genteel, timeless appearance. FINISH: Textured Black GLASS: Clear Seedy WIDTH: 7.3" HEIGHT: 13.8" DEPTH: 0 LIGHT SOURCE: Socketed WATTAGE: 1-12w Med. LED, 100W Equiv.