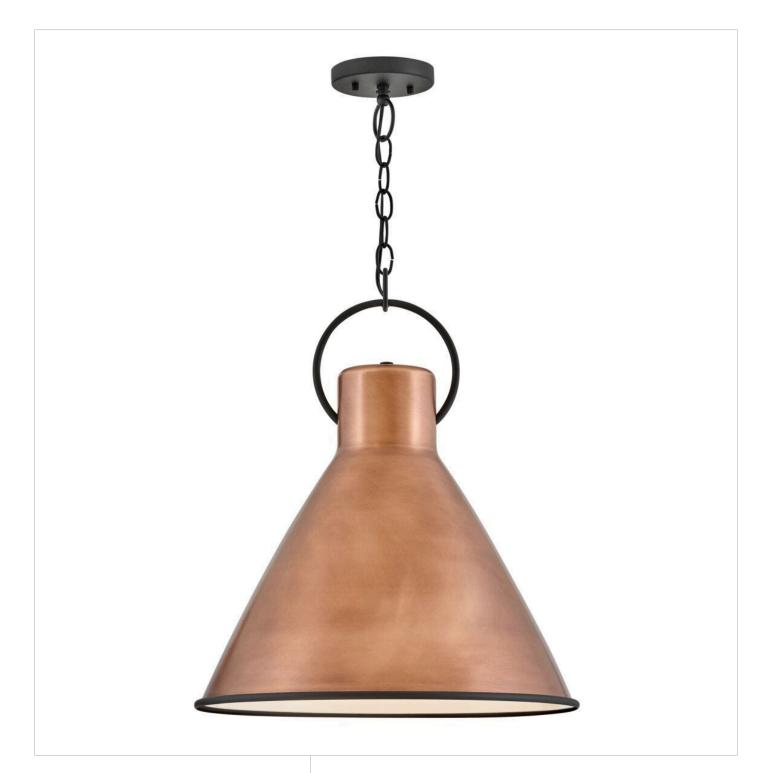

## WINNIE

## LARGE PENDANT | 3555AP

The profile is simple, hardworking and meant to reflect the farmhouse style it complements so well. A metal shade in a variety of finishes, featuring a bottom ring and an oversized loop in Distressed Black. Wiring is threaded through the loop instead of being exposed, which ensures the look remains clean, casual and tasteful.

FINISH: Antique Copper WIDTH: 18" HEIGHT: 21.5" DEPTH: 0 LIGHT SOURCE: Socketed WATTAGE: 1-12w Med. LED, 100w Equiv.