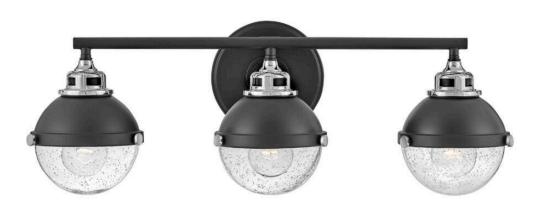

## 5173BK-CM

Fletcher's chic vibe transcends style boundaries. A seamless dome shade features a cast-fitter and an elegant capture ring that secures the clear seedy glass with decorative cast knobs. Spanning vintage to industrial, classic to transitional, Fletcher seamlessly unifies any decor declaration.

FINISH: Black

GLASS: Clear Seedy

WIDTH: 25"
HEIGHT: 8.8"
DEPTH: 0

**LIGHT SOURCE**: Socketed

WATTAGE: 3-8w Med. LED, 100w Equiv.

**HINKLEY** 33000 Pin Oak Parkway Avon Lake, OH 44012 **PHONE: (440) 653-5500** Toll Free: 1 (800) 446-5539 hinkley.com