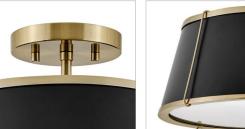

### 4893WS

MEDIUM SEMI-FLUSH MOUNT

An effortless blend of classic style elements, Clarke's transitional design is fresh and elegant. Its captivating metal or linen shade and contrasting frame lend architectural beauty to any space with a selection of sophisticated finishes to complement any décor aesthetic.

## MOUNTING

CANOPY:

| SHIPPING       |      |
|----------------|------|
| CARTON LENGTH: | 17.5 |
| CARTON WIDTH:  | 17.5 |
| CARTON HEIGHT: | 11.5 |
| CARTON WEIGHT: | 14   |

5.25" Dia.