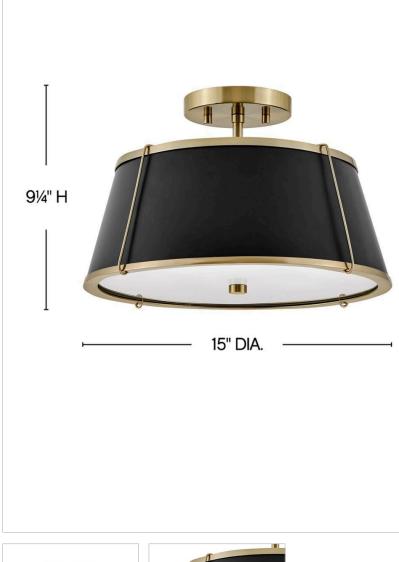

### 4893WS

MEDIUM SEMI-FLUSH MOUNT

An effortless blend of classic style elements, Clarke's transitional design is fresh and elegant. Its captivating metal or linen shade and contrasting frame lend architectural beauty to any space with a selection of sophisticated finishes to complement any décor aesthetic.

#### DIMENSIONS

| WIDTH:  | 15"  |
|---------|------|
| HEIGHT: | 9.3" |
| WEIGHT: | 11lb |

| LIGHT SOURCE  |                                |
|---------------|--------------------------------|
| LIGHT SOURCE: | Socketed                       |
| WATTAGE:      | 2-12w Med. LED, 100w<br>Equiv. |
| VOLTAGE:      | 120v                           |