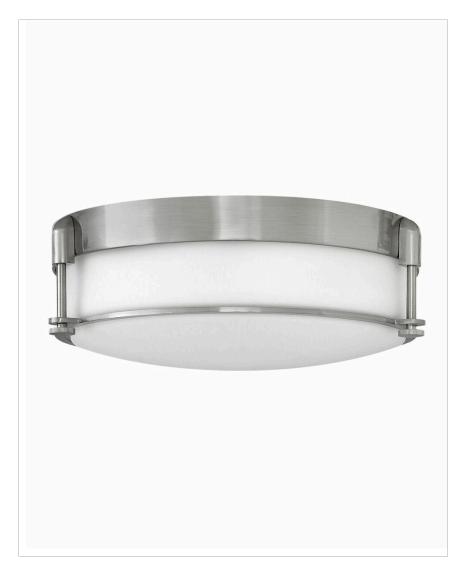

## **COLBIN**

## 3233BN

## MEDIUM FLUSH MOUNT

Colbin is sleek, chic and poised. Its etched opal glass and decorative knurled knobs enhance a design that easily crosses style boundaries, from traditional to modern.

| DETAILS   |                                           |
|-----------|-------------------------------------------|
| FINISH:   | Brushed Nickel                            |
| MATERIAL: | Steel                                     |
| GLASS:    | Etched Opal                               |
|           | YES, WITH DIMMABLE<br>LAMP (NOT INCLUDED) |

## PRODUCT DETAILS:

- Suitable for use in dry (indoor) locations as defined by NEC and CEC.
  Meets United States UL Underwriters Laboratories & CSA Canadian Standards Association Product Safety Standards.
- Merging the best of traditional and modern elements with a sophisticated and streamlined look