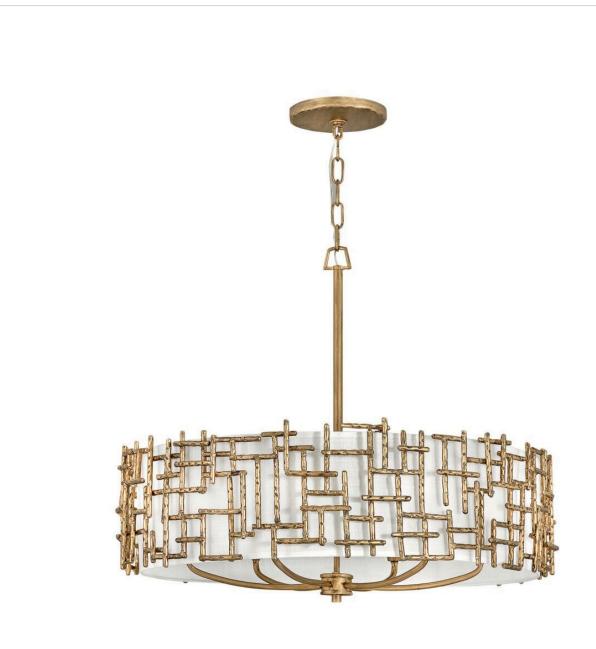

## **FARRAH**

MEDIUM DRUM CHANDELIER

## FR33104BNG

Farrah's contemporary design is bold and sculptural, while achieving an optical airiness. The hand-hammered crosshatch bars gleam in a hand-applied Silver Leaf or Burnished Gold finish with artisanal detailing that carries through to the canopy detail. Set against a White Linen shade, Farrah creates a look of deconstructed; modern elegance.

**FINISH**: Burnished Gold **SHADE**: White Linen

WIDTH: 28"
HEIGHT: 23.8"
DEPTH: 0

**LIGHT SOURCE**: Socketed

WATTAGE: 6-5w Cand. LED, 60w Equiv.

**HINKLEY** 33000 Pin Oak Parkway Avon Lake, OH 44012 **PHONE: (440) 653-5500** Toll Free: 1 (800) 446-5539 hinkley.com