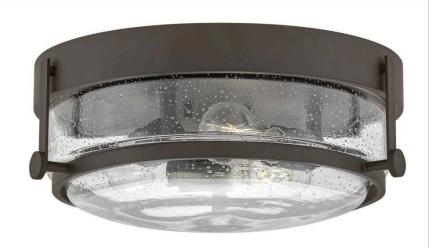

## MEDIUM FLUSH MOUNT

Harper's sleek, retro design elevates the traditional ceiling mount with a unique clear seedy glass bound by a prominent metal ring and decorative knobs. Available in five classic finishes.

| DETAILS   |                                            |
|-----------|--------------------------------------------|
| FINISH:   | Oil Rubbed Bronze                          |
| MATERIAL: | Steel                                      |
| GLASS:    | Clear Seedy                                |
|           | YES - WITH DIMMABLE<br>LAMP (NOT INCLUDED) |