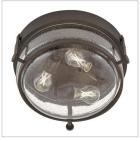

## MEDIUM FLUSH MOUNT

Harper's sleek, retro design elevates the traditional ceiling mount with a unique clear seedy glass bound by a prominent metal ring and decorative knobs. Available in five classic finishes.

| DETAILS   |                                            |
|-----------|--------------------------------------------|
| FINISH:   | Oil Rubbed Bronze                          |
| MATERIAL: | Steel                                      |
| GLASS:    | Clear Seedy                                |
|           | YES - WITH DIMMABLE<br>LAMP (NOT INCLUDED) |