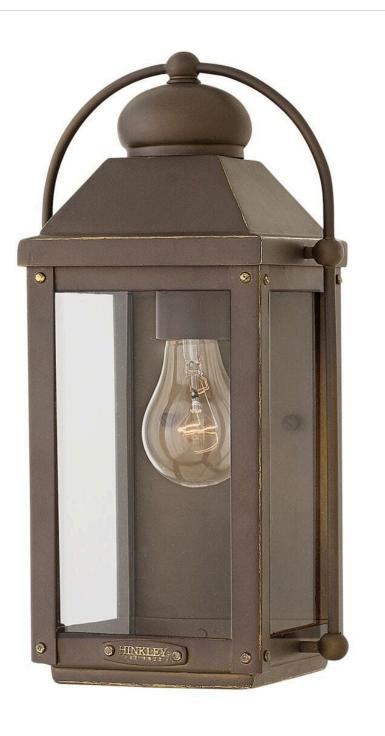

## 1850LZ-LL

Anchorage is an early American lantern design crafted of solid aluminum to reflect a bold yet refined silhouette. The Aged Zinc or Light Oiled Bronze finish and clear glass complement the long clean lines, elegant arched carriage handle and sturdy knobs, resulting in a vintage style with classic charisma. FINISH: Light Oiled Bronze GLASS: Clear WIDTH: 7" HEIGHT: 13" DEPTH: 0 LIGHT SOURCE: Socketed WATTAGE: 1-5w Med. LED \*Included