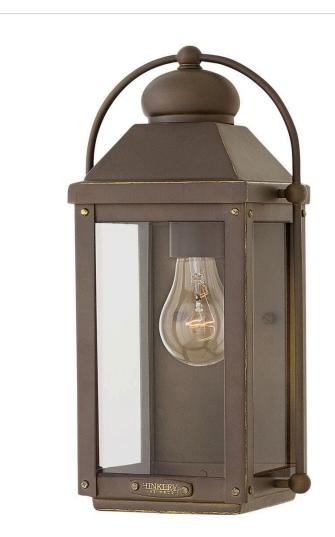

## 1850LZ-LL

SMALL WALL MOUNT LANTERN

Anchorage is an early American lantern design crafted of solid aluminum to reflect a bold yet refined silhouette. The Aged Zinc or Light Oiled Bronze finish and clear glass complement the long clean lines, elegant arched carriage handle and sturdy knobs, resulting in a vintage style with classic charisma.

| DETAILS   |                                 |
|-----------|---------------------------------|
| FINISH:   | Light Oiled Bronze              |
| MATERIAL: | Aluminum                        |
| GLASS:    | Clear                           |
| DIMMABLE: | YES - CL TYPE DIMMER<br>(SSL7A) |

| DIMENSIONS     |             |
|----------------|-------------|
| WIDTH:         | 7"          |
| HEIGHT:        | 13"         |
| WEIGHT:        | 8lb         |
| BACK PLATE:    | 4.5"W X 6"H |
| EXTENSION:     | 6"          |
| TOP TO OUTLET: | 7.75"       |

| LIGHT SOURCE  |                         |
|---------------|-------------------------|
| LIGHT SOURCE: | Socketed                |
| WATTAGE:      | 1-5w Med. LED *Included |
| VOLTAGE:      | 120v                    |